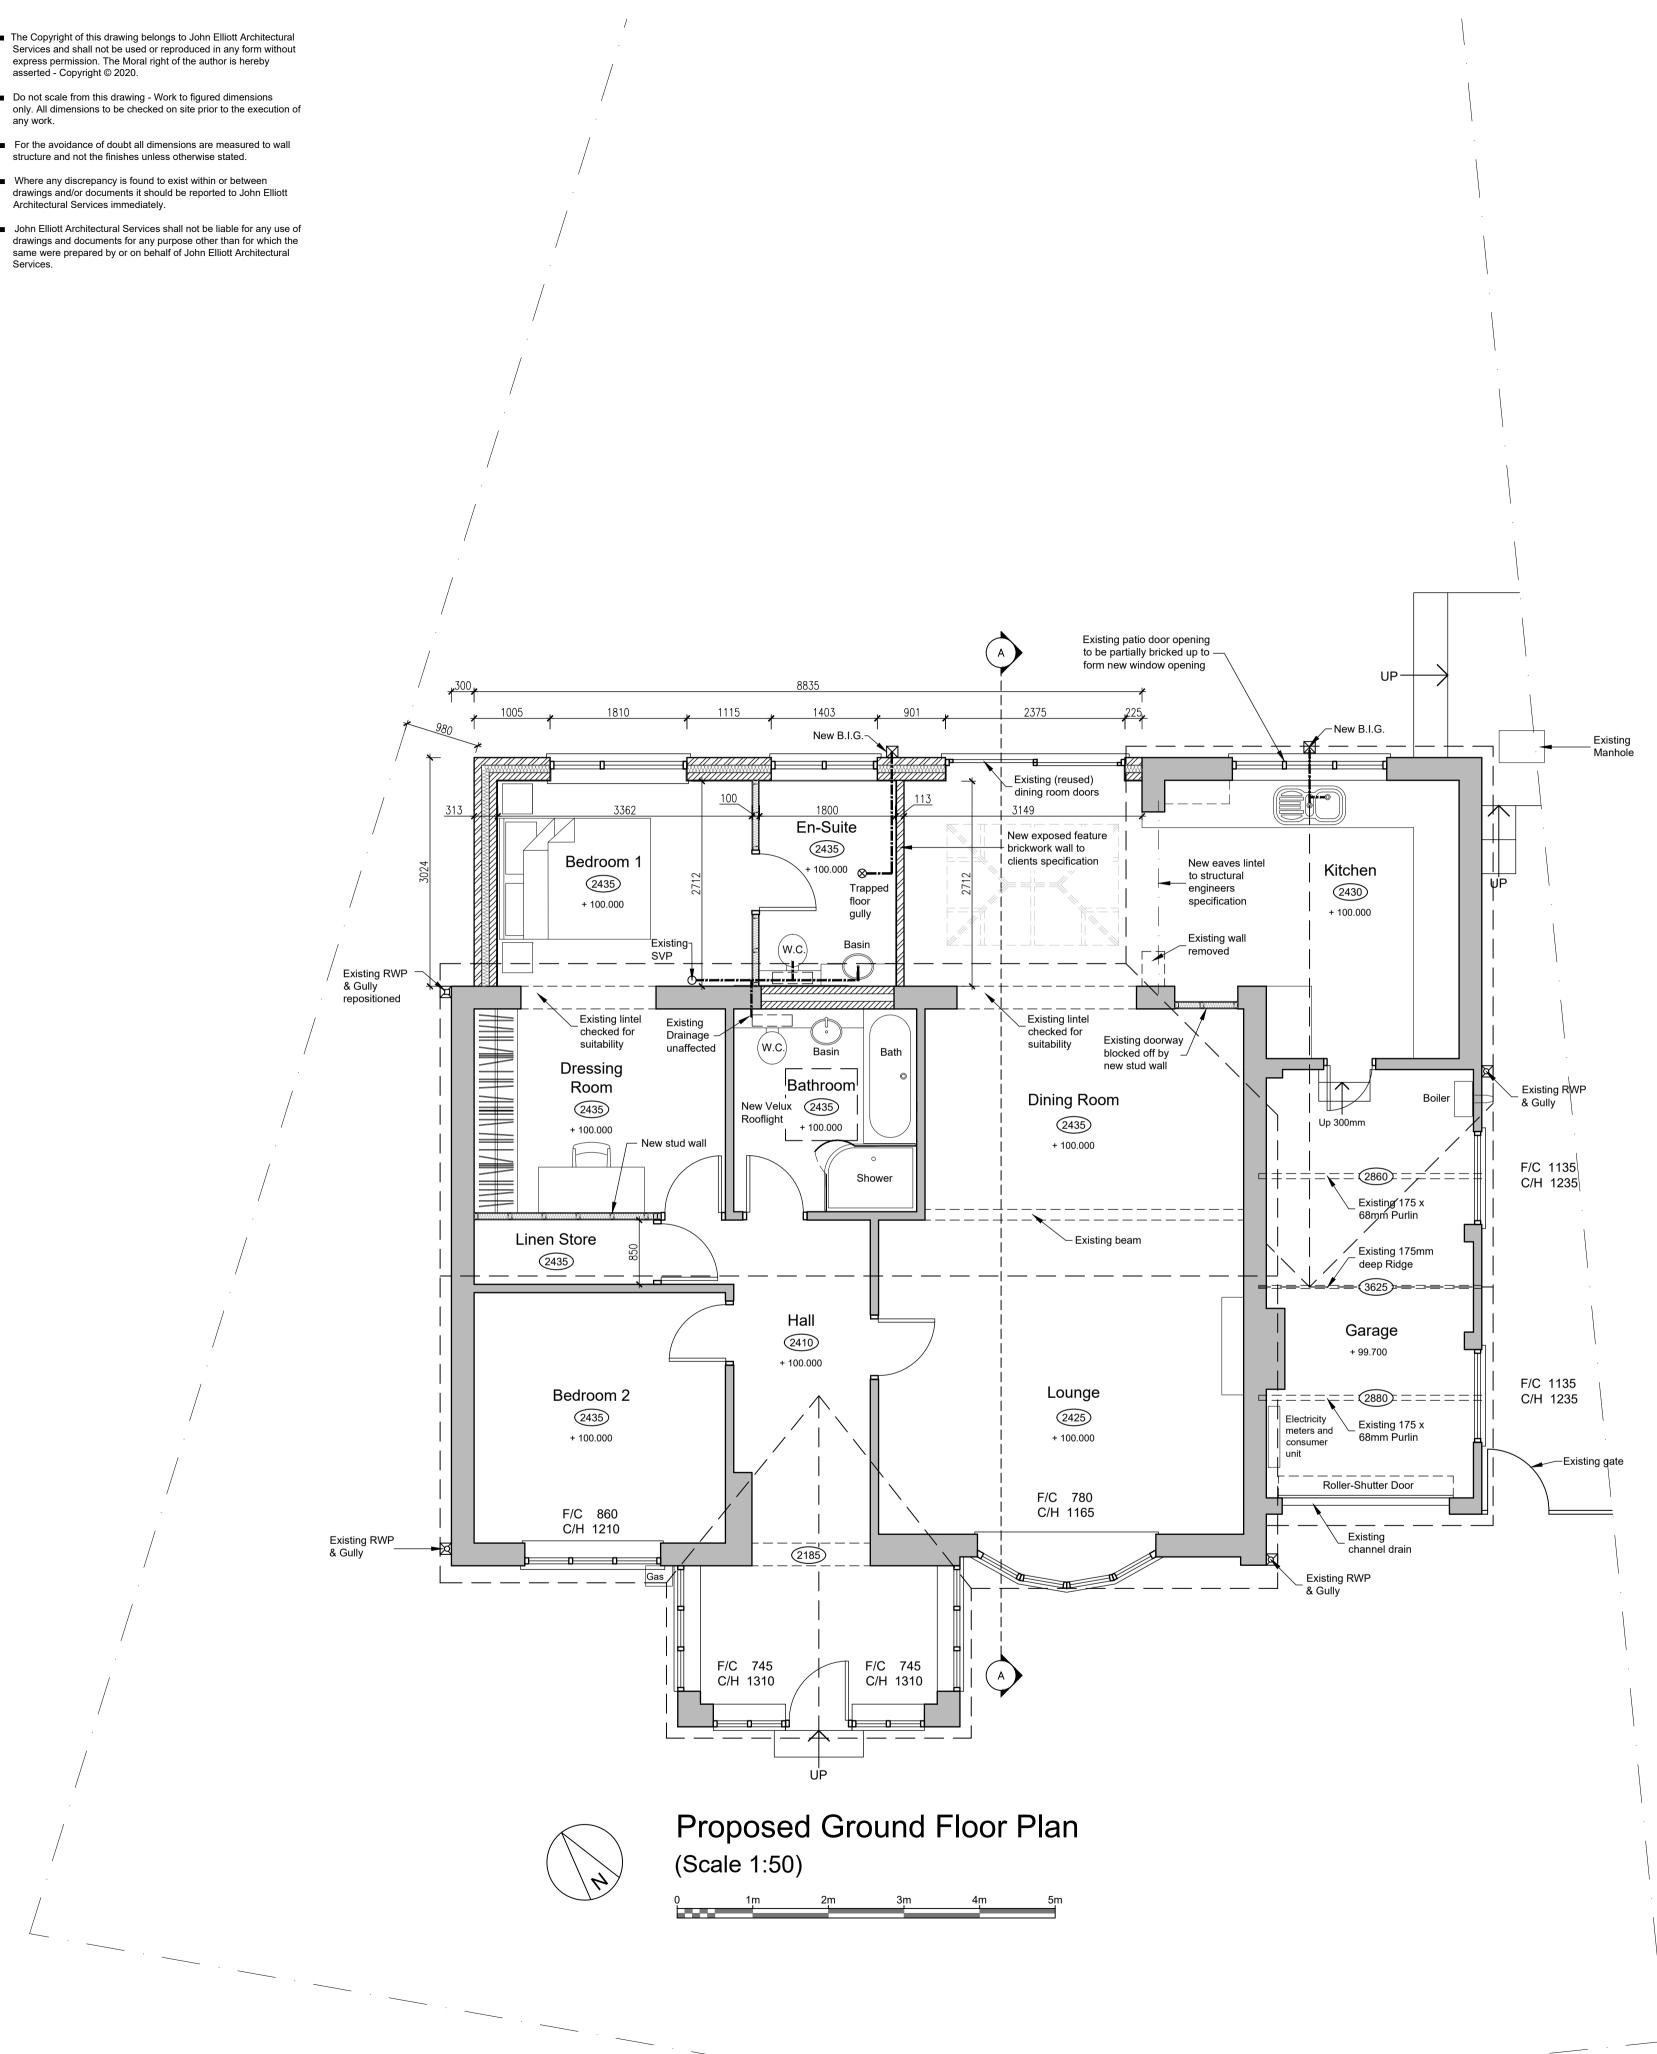

# BUILDING CONTROL DRAWING

| <ul> <li>Rev. D 19/10/2020 Preliminary building control enquiry</li> <li>Rev. C 20/08/2020 Post planning client amendment</li> <li>Rev. B 19/06/2020 Scheme amended as SJJ Email</li> <li>Rev. A 12/06/2020 Scheme amended as SJJ Sketch</li> </ul> |                                                                                                            |                     |           |                                                       |  |  |  |  |
|-----------------------------------------------------------------------------------------------------------------------------------------------------------------------------------------------------------------------------------------------------|------------------------------------------------------------------------------------------------------------|---------------------|-----------|-------------------------------------------------------|--|--|--|--|
|                                                                                                                                                                                                                                                     | PROJECT:<br>Proposed single storey<br>extension, loft conversion and<br>internal alterations<br>High Lane. |                     |           | john elliott<br>architectural services                |  |  |  |  |
|                                                                                                                                                                                                                                                     | DRAWING:                                                                                                   | round floor p<br>an | olan and  | 148 King Street<br>Dukinfield<br>Cheshire<br>SK16 4TH |  |  |  |  |
| SCALE:                                                                                                                                                                                                                                              | DATE:                                                                                                      | DRAWING NO:         | REVISION: | Mobile: 07821 938400                                  |  |  |  |  |
| 1:50 &1:1250 @A1                                                                                                                                                                                                                                    | 18.02.20                                                                                                   | 2002-04             | D         | johnelliott@architecturalservices.ork.uk              |  |  |  |  |