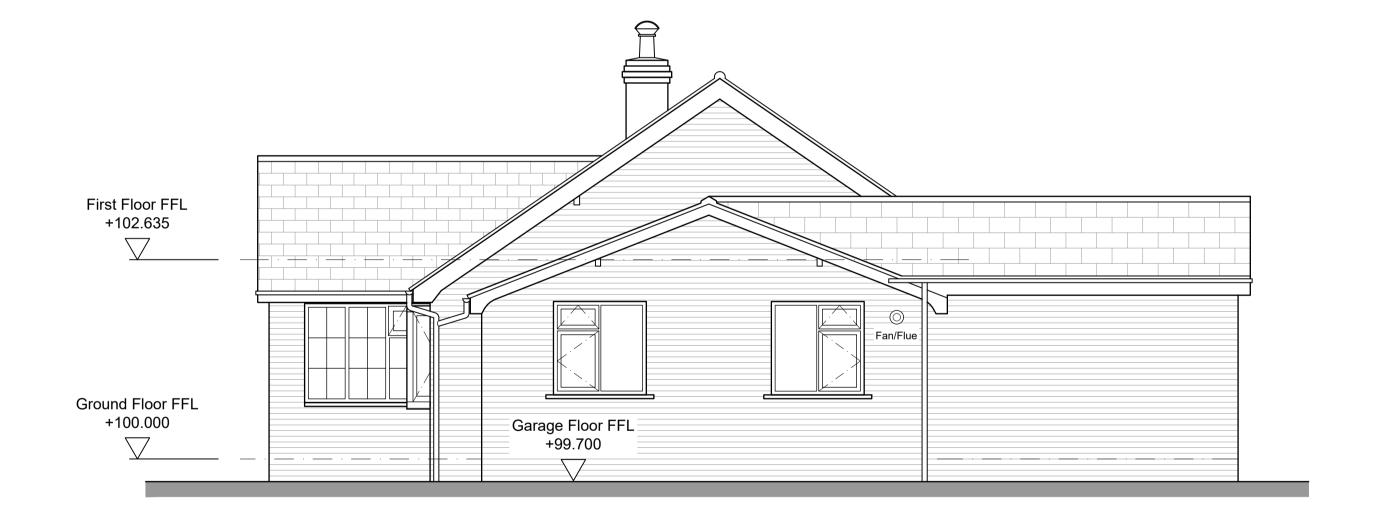

**Proposed Rear Elevation** (Scale 1:50)

Proposed Side Elevation (Scale 1:50) 

### Proposed Side Elevation

3m 4m

## BUILDING CONTROL DRAWING

| <ul> <li>Rev. D 19/10/2020 Preliminary building control enquiry</li> <li>Rev. C 20/08/2020 Post planning client amendment</li> <li>Rev. B 19/06/2020 Scheme amended as SJJ Email</li> <li>Rev. A 12/06/2020 Scheme amended as SJJ Sketch</li> </ul> |                   |                                           |                |                                                                  |  |  |  |  |
|-----------------------------------------------------------------------------------------------------------------------------------------------------------------------------------------------------------------------------------------------------|-------------------|-------------------------------------------|----------------|------------------------------------------------------------------|--|--|--|--|
|                                                                                                                                                                                                                                                     | •                 | ingle storey<br>oft conversion<br>rations | on and         | john elliott<br>architectural services                           |  |  |  |  |
|                                                                                                                                                                                                                                                     | Proposed e        | levations                                 |                | 148 King Street<br>Dukinfield<br>Cheshire<br>SK16 4TH            |  |  |  |  |
| scale:<br>1:50 @A1                                                                                                                                                                                                                                  | DATE:<br>18.02.20 | DRAWING NO: 2002-06                       | REVISION:<br>D | Mobile: 07821 938400<br>johnelliott@architecturalservices.ork.uk |  |  |  |  |