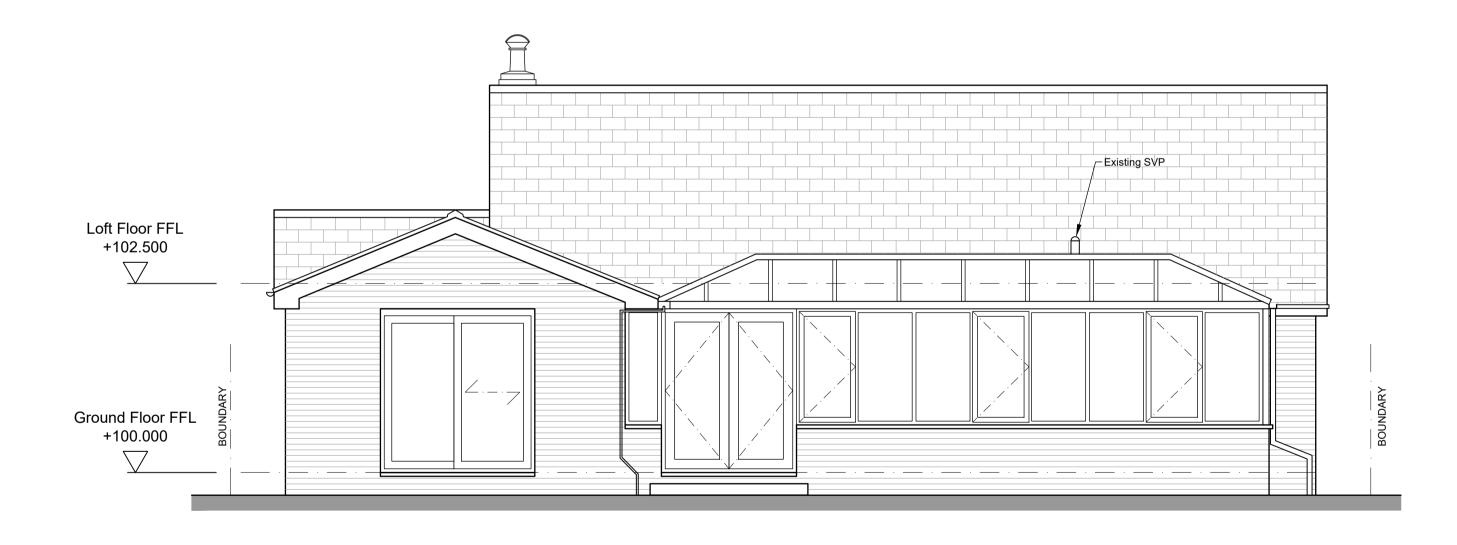

**Existing Front Elevation** (Scale 1:50) 1m 2m 3m 

Existing Rear Elevation (Scale 1:50) 0 1m

Existing Side Elevation (Scale 1:50) 0 1m