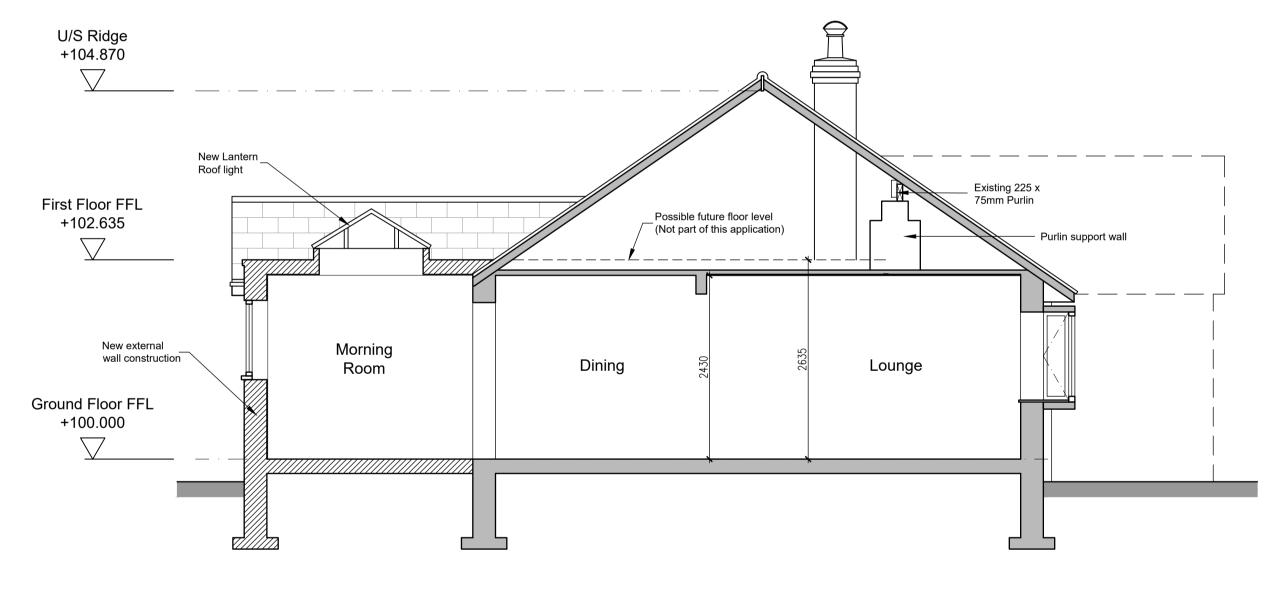

d in any form without express permission. The Moral right of the author is hereby asserted - Copyright © 2020.
- Do not scale from this drawing Work to figured dimensions only. All dimensions to be checked on site prior to the execution of any work.
- For the avoidance of doubt all dimensions are measured to wall structure and not the finishes unless otherwise stated.
- Where any discrepancy is found to exist within or between drawings and/or documents it should be reported to John Elliott Architectural Services immediately.
- John Elliott Architectural Services shall not be liable for any use of drawings and documents for any purpose other than for which the same were prepared by or on behalf of John Elliott Architectural Services.





Proposed Roof Plan

(Scale 1:50)

0 1m 2m 3m 4m 5r



Proposed (Scale 1:50)

# Proposed Section A-A

m 2m 3m 4m 5m

### BUILDING CONTROL DRAWING

| <ul> <li>Rev. D 19/10/2020 Preliminary building control enquiry</li> <li>Rev. C 20/08/2020 Post planning client amendment</li> <li>Rev. B 19/06/2020 Scheme amended as SJJ Email</li> <li>Rev. A 12/06/2020 Scheme amended as SJJ Sketch</li> </ul> |                                                         |                                   |           |                                                                                      |  |  |  |  |
|-----------------------------------------------------------------------------------------------------------------------------------------------------------------------------------------------------------------------------------------------------|------