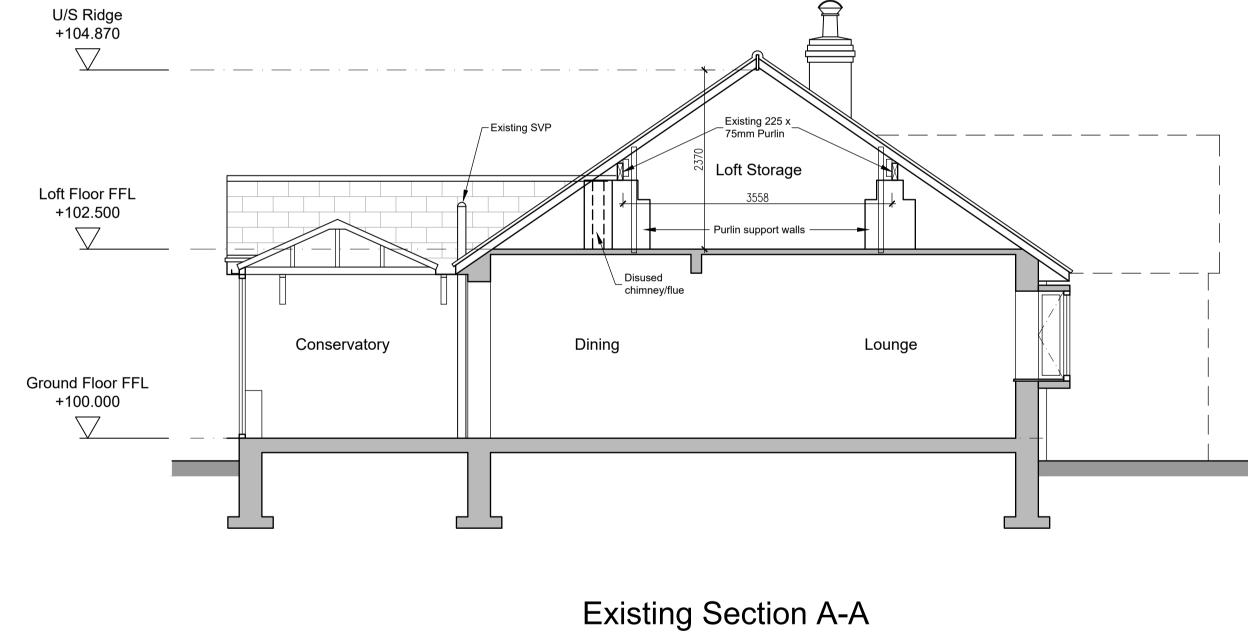

#### Existing Roof Plan

(Scale 1:50)

0 1m 2m 3m 4m 5r

Existing S (Scale 1:50)

### Existing Side Elevation

3m