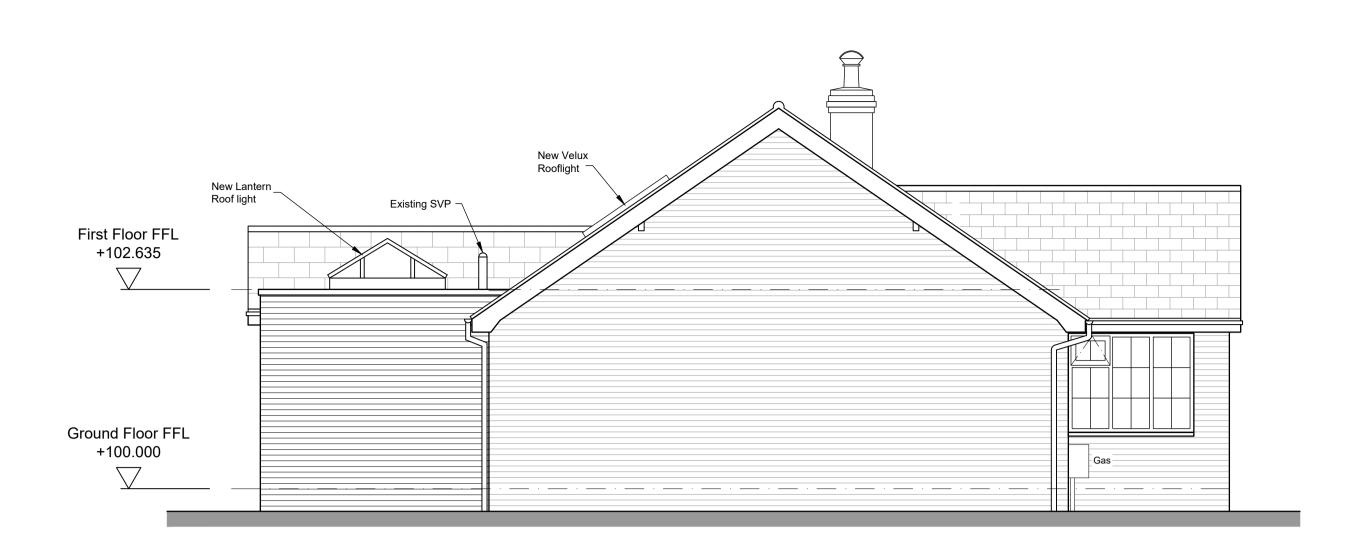

**Proposed Rear Elevation** (Scale 1:50)

Proposed Side Elevation (Scale 1:50) 

### Proposed Side Elevation

3m 4m

## BUILDING CONTROL DRAWING

| <ul> <li>Rev. D 19/10/2020 Preliminary building control enquiry</li> <li>Rev. C 20/08/2020 Post planning client amendment</li> <li>Rev. B 19/06/2020 Scheme amended as SJJ Email</li> <li>Rev. A 12/06/2020 Scheme amended as SJJ Sketch</li> </ul> |                   |                                           |                |                                                                  |  |  |  |  |
|-----------------------------------------------------------------------------------------------------------------------------------------------------------------------------------------------------------------------------------------------------|-------------------|-------------------------------------------|----------------|------------------------------------------------------------------|--|--|--|--|
|                                                                                                                                                                                                                                                     | •                 | ingle storey<br>oft conversion<br>rations | on and         | john elliott<br>architectural services                           |  |  |  |  |
|                                                                                                                                                                                                                                                     | Proposed e        | levations                                 |                | 148 King Street<br>Dukinfield<br>Cheshire<br>SK16 4TH            |  |  |  |  |
| scale:<br>1:50 @A1                                                                                                                                                                                                                                  | DATE:<br>18.02.20 | DRAWING NO: 2002-06                       | REVISION:<br>D | Mobile: 07821 938400<br>johnelliott@architecturalservices.ork.uk |  |  |  |  |