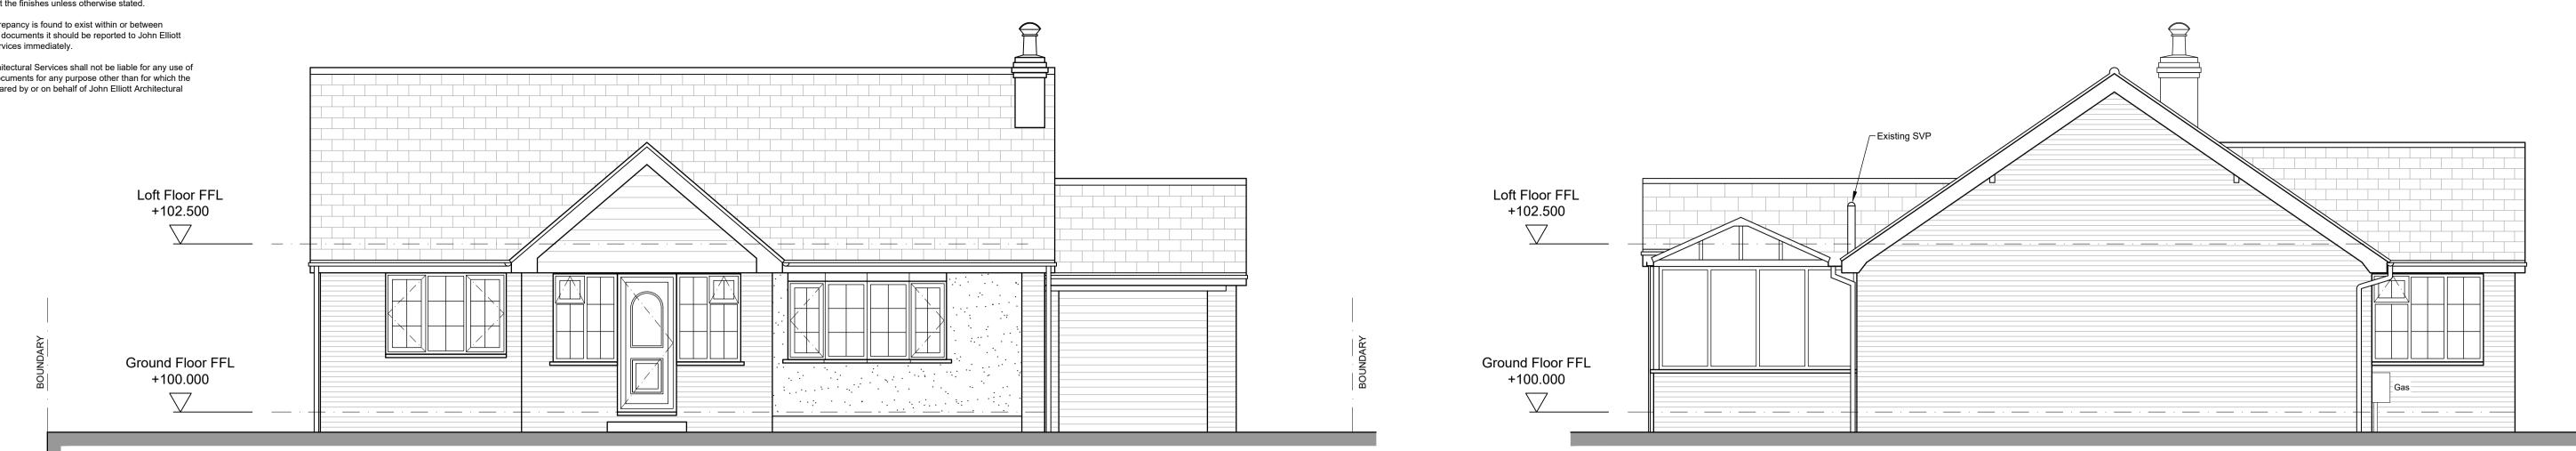

**Existing Front Elevation** (Scale 1:50) 1m 2m 3m 

Existing Rear Elevation (Scale 1:50) 0 1m

Existing Side Elevation (Scale 1:50) 0 1m