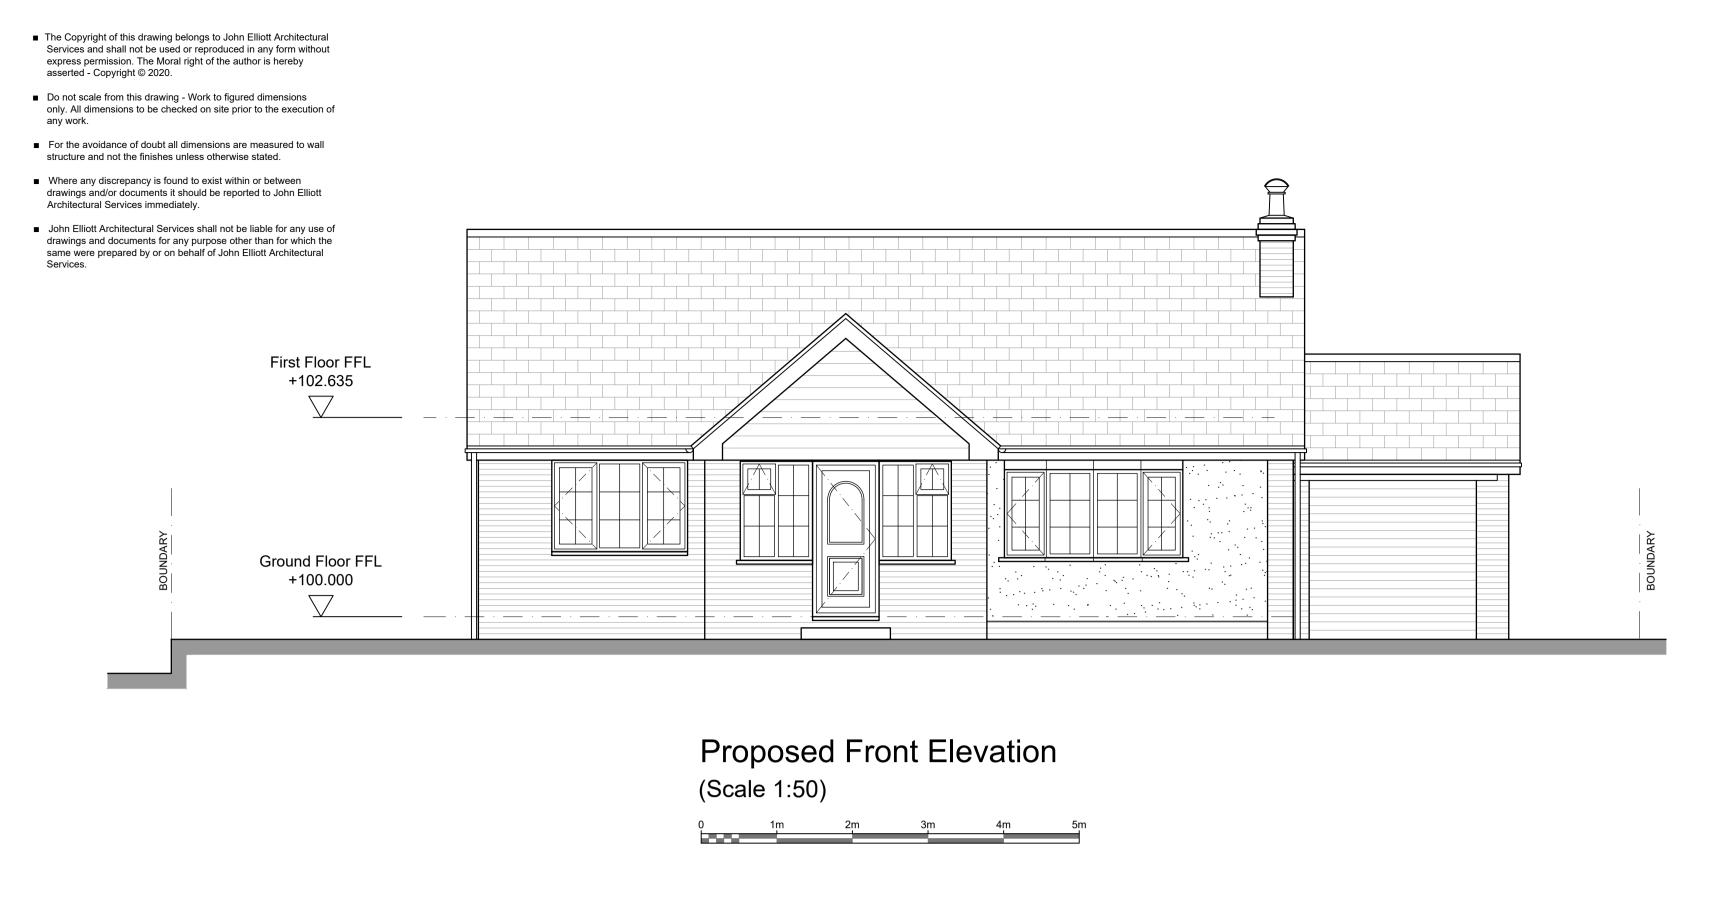

**Proposed Rear Elevation** (Scale 1:50)

Proposed Side Elevation (Scale 1:50) 

## BUILDING CONTROL DRAWING

| <ul> <li>Rev. D 19/10/2020 Preliminary building control enquiry</li> <li>Rev. C 20/08/2020 Post planning client amendment</li> <li>Rev. B 19/06/2020 Scheme amended as SJJ Email</li> <li>Rev. A 12/06/2020 Scheme amended as SJJ Sketch</li> </ul> |                   |                                           |                |                                                                  |  |  |  |  |
|-----------------------------------------------------------------------------------------------------------------------------------------------------------------------------------------------------------------------------------------------------|-------------------|-------------------------------------------|----------------|------------------------------------------------------------------|--|--|--|--|
|                                                                                                                                                                                                                                                     | •                 | ingle storey<br>oft conversion<br>rations | on and         | john elliott<br>architectural services                           |  |  |  |  |
|                                                                                                                                                                                                                                                     | Proposed e        | levations                                 |                | 148 King Street<br>Dukinfield<br>Cheshire<br>SK16 4TH            |  |  |  |  |
| scale:<br>1:50 @A1                                                                                                                                                                                                                                  | DATE:<br>18.02.20 | DRAWING NO: 2002-06                       | REVISION:<br>D | Mobile: 07821 938400<br>johnelliott@architecturalservices.ork.uk |  |  |  |  |