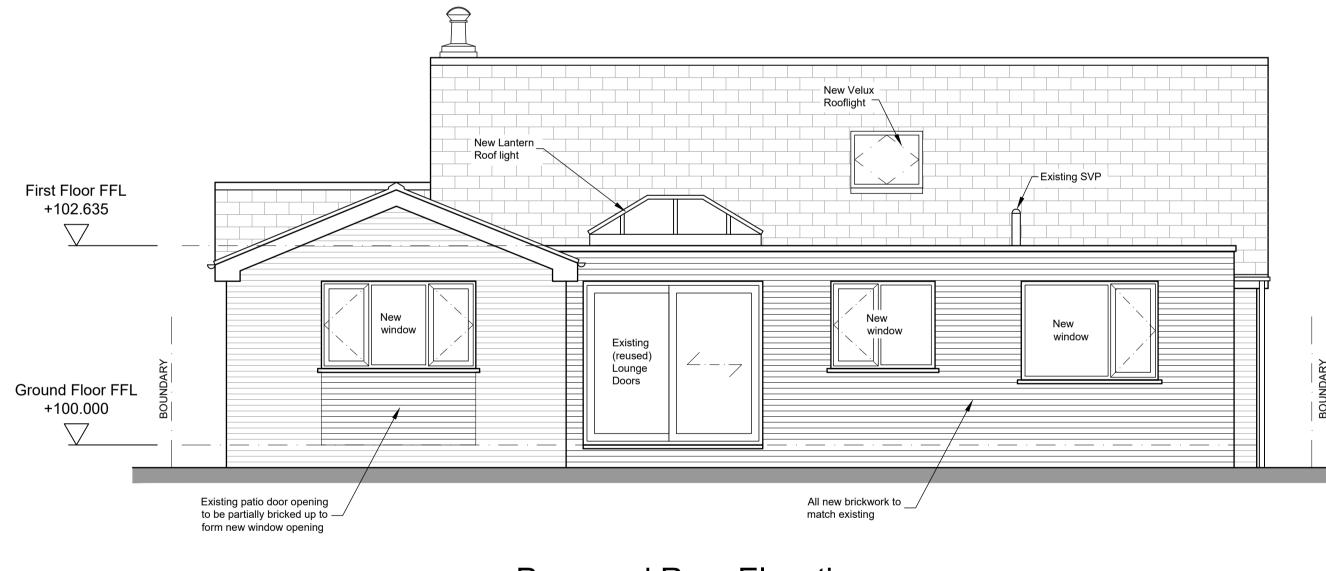

**Proposed Rear Elevation** (Scale 1:50)

Proposed Side Elevation (Scale 1:50) 

## BUILDING CONTROL DRAWING

| <ul> <li>Rev. D 19/10/2020 Preliminary building control enquiry</li> <li>Rev. C 20/08/2020 Post planning client amendment</li> <li>Rev. B 19/06/2020 Scheme amended as SJJ Email</li> <li>Rev. A 12/06/2020 Scheme amended as SJJ Sketch</li> </ul> |                   |                                           |                |                                                                  |  |  |  |  |
|-----------------------------------------------------------------------------------------------------------------------------------------------------------------------------------------------------------------------------------------------------|-------------------|-------------------------------------------|----------------|------------------------------------------------------------------|--|--|--|--|
|                                                                                                                                                                                                                                                     | •                 | ingle storey<br>oft conversion<br>rations | on and         | john elliott<br>architectural services                           |  |  |  |  |
|                                                                                                                                                                                                                                                     | Proposed e        | levations                                 |                | 148 King Street<br>Dukinfield<br>Cheshire<br>SK16 4TH            |  |  |  |  |
| scale:<br>1:50 @A1                                                                                                                                                                                                                                  | DATE:<br>18.02.20 | DRAWING NO: 2002-06                       | REVISION:<br>D | Mobile: 07821 938400<br>johnelliott@architecturalservices.ork.uk |  |  |  |  |