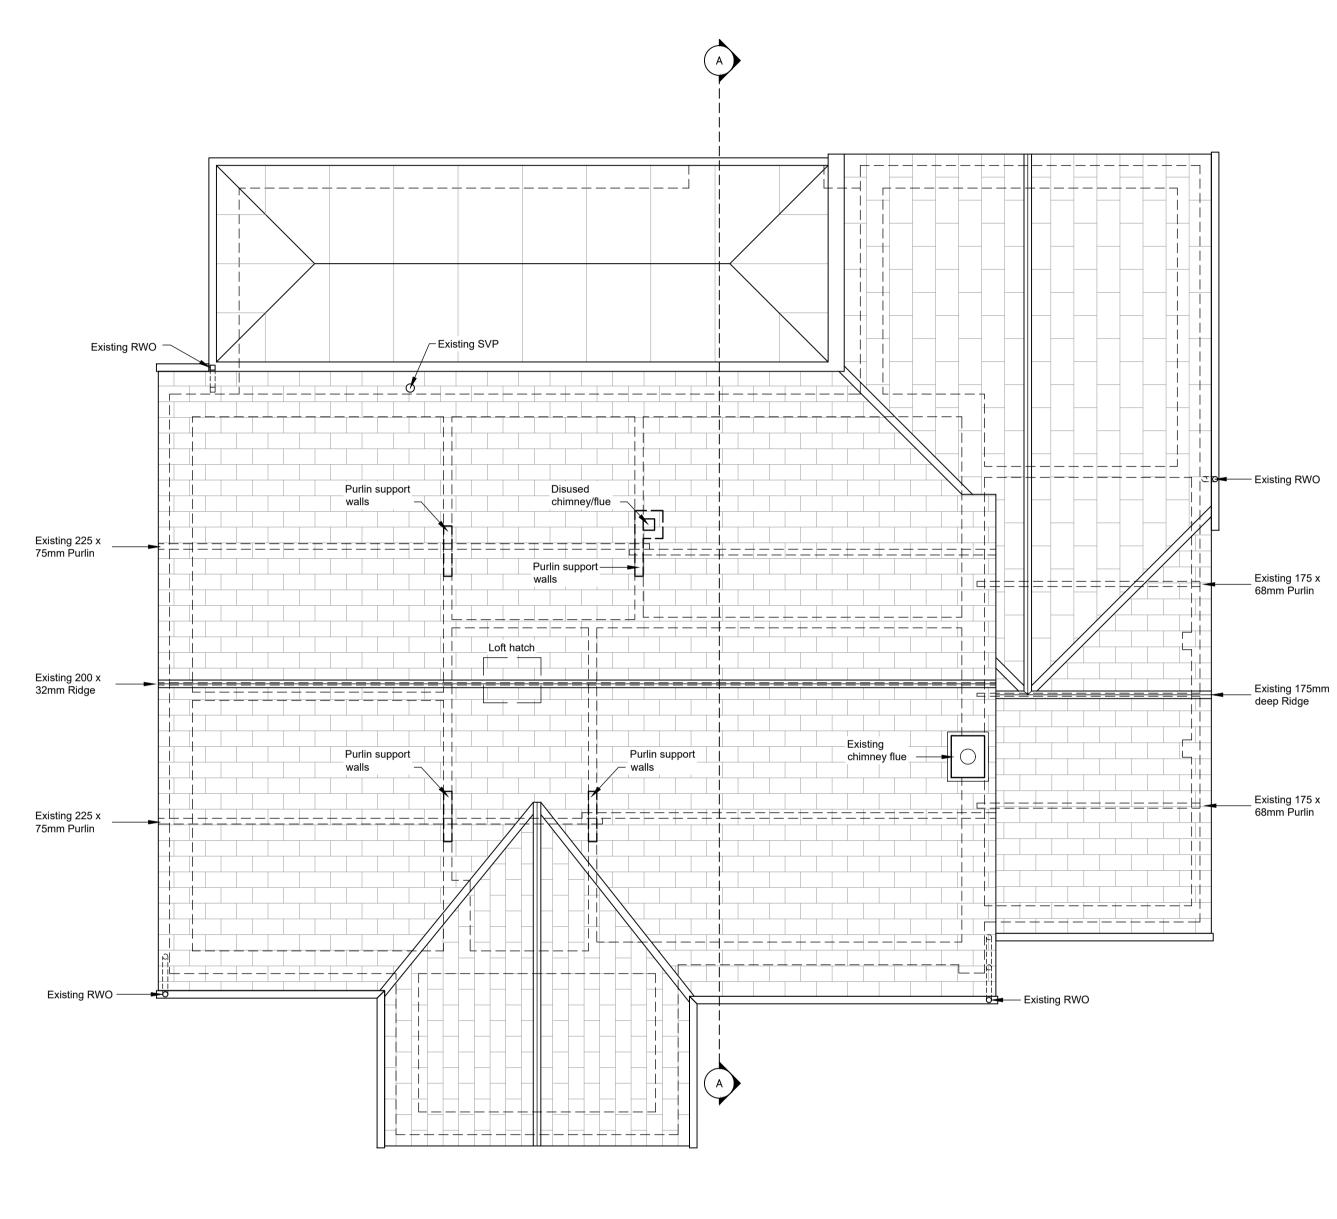

#### Existing Roof Plan

(Scale 1:50)

0 1m 2m 3m 4m 5r

Existing S (Scale 1:50)