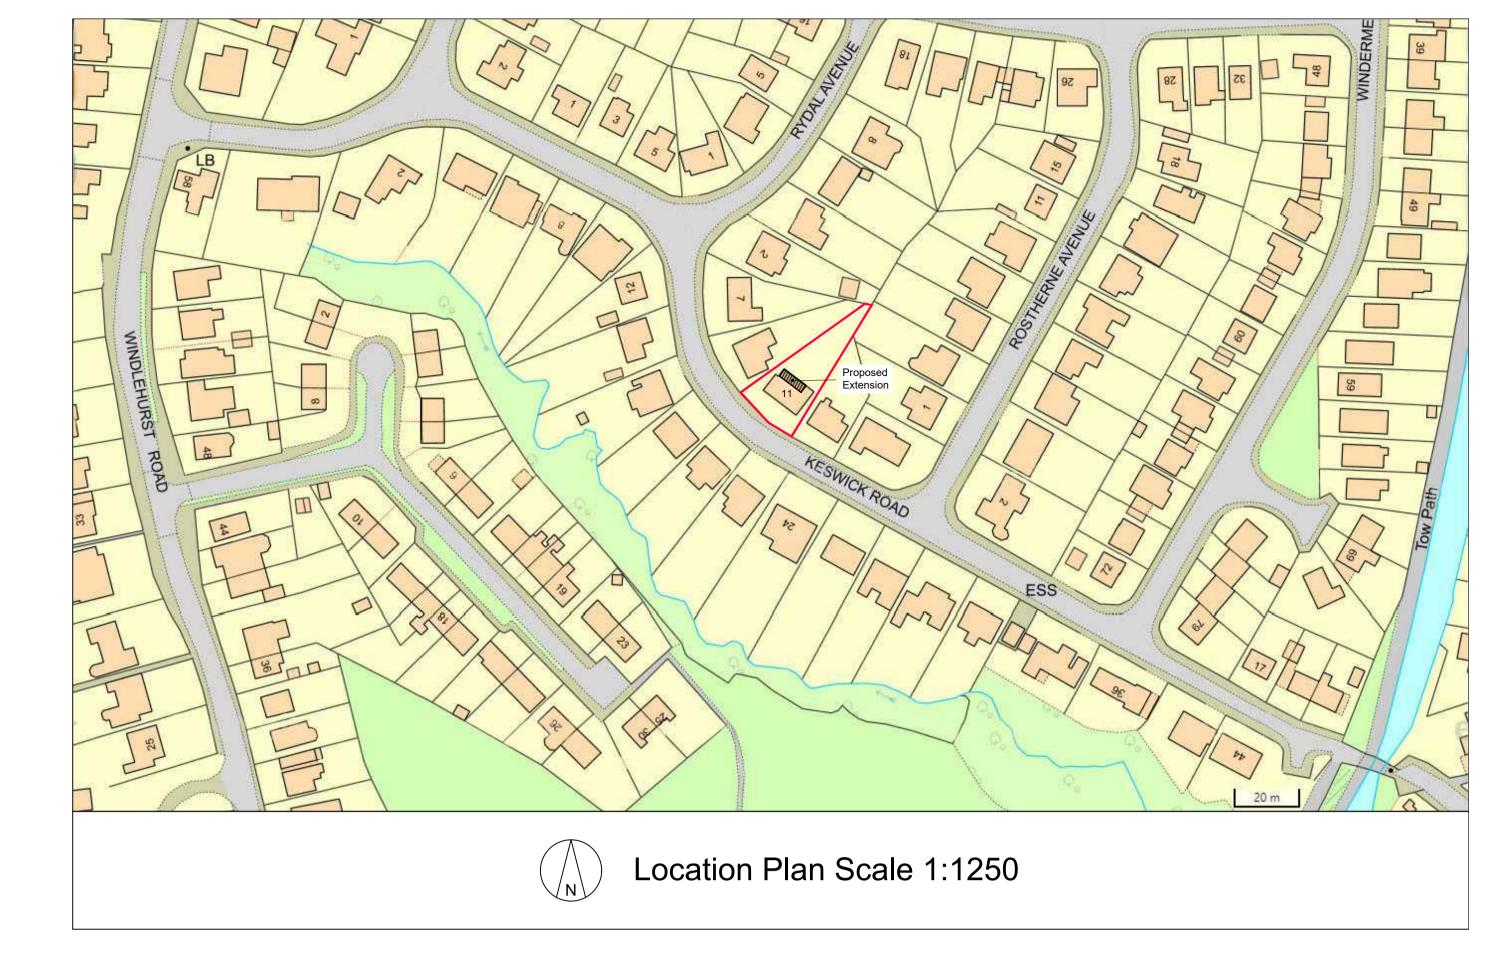

# BUILDING CONTROL DRAWING

Rev. A 19/10/2020 Preliminary building control enquiry

Proposed single storey extension, loft conversion and internal alterations High Lane.

Existing ground floor plan and Location Plan