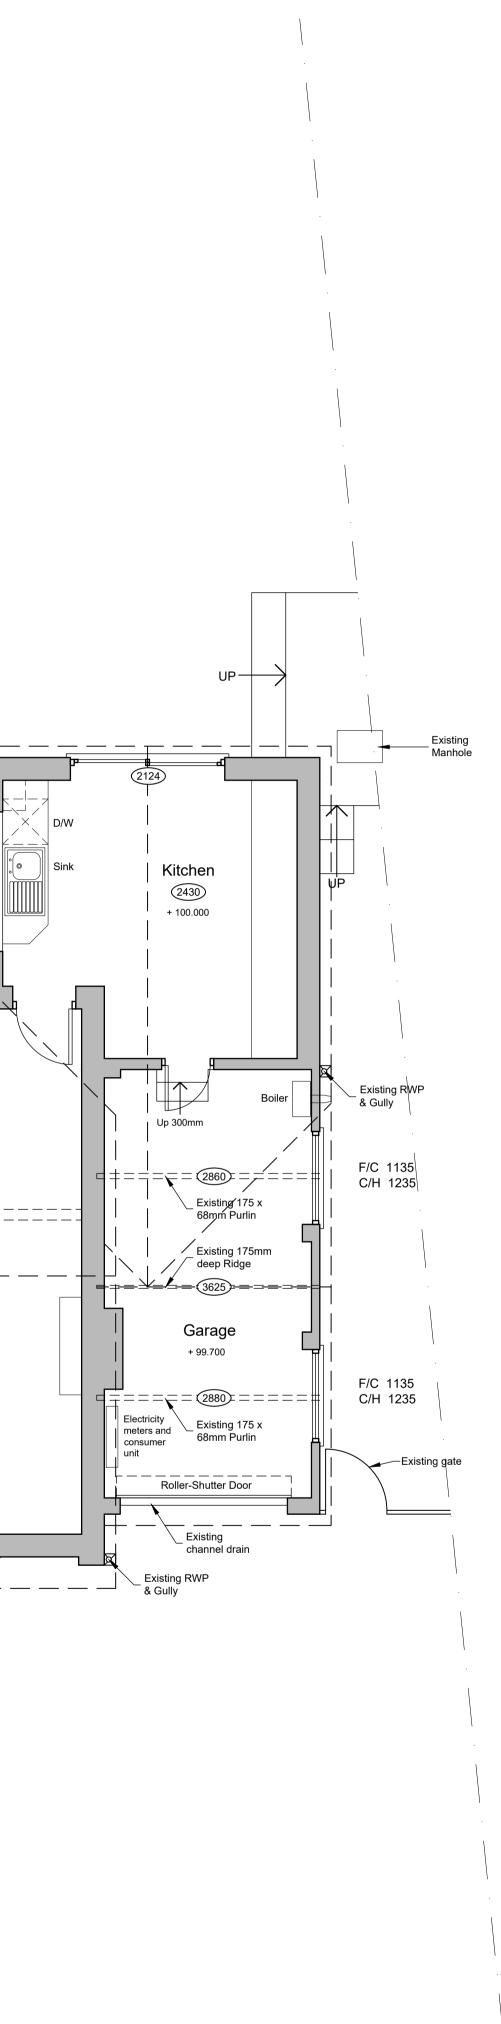

F/C 630 Conservatory + 100.000 F/C 1005 C/H 1100 F/C 1075 Existing RWP & Gully Existing SVP C/H 995 \_\_\_\_ <u>``</u> 2065 2070 (W.C.) Basin Bathroom Dining Bedroom 1 2435 2435 2435 + 100.000 + 100.000 + 100.000 Shower \_\_\_\_\_ ġ, Loft hatch  $\square$ Hall 2410 + 100.000 Lounge Bedroom 2 2435 2425 + 100.000 + 100.000 F/C 780 C/H 1165 F/C 860 C/H 1210 Existing RWP & Gully 2185 \_\_\_\_\_ F/C 745 C/H 1310 F/C 745 C/H 1310 \_b\_\_\_\_dĭ\_ b o цÞ Existing Ground Floor Plan (Scale 1:50)  $\langle \boldsymbol{\theta} \rangle$ 0 1m 2m 3m